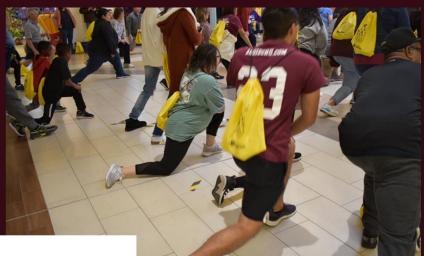

### **Kick off Event Snapshots**

# More Kick Off Event Snapshots TAMU Kinesiology Students and WAT Taskforce