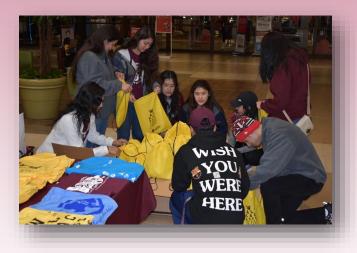

### **Kick off Event Snapshots**

# More Kick Off Event Snapshots TAMU Kinesiology Students and WAT Taskforce