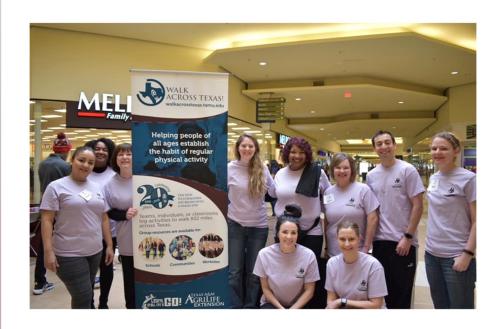

### **Kick off Event Snapshots**

# More Kick Off Event Snapshots TAMU Kinesiology Students and WAT Taskforce