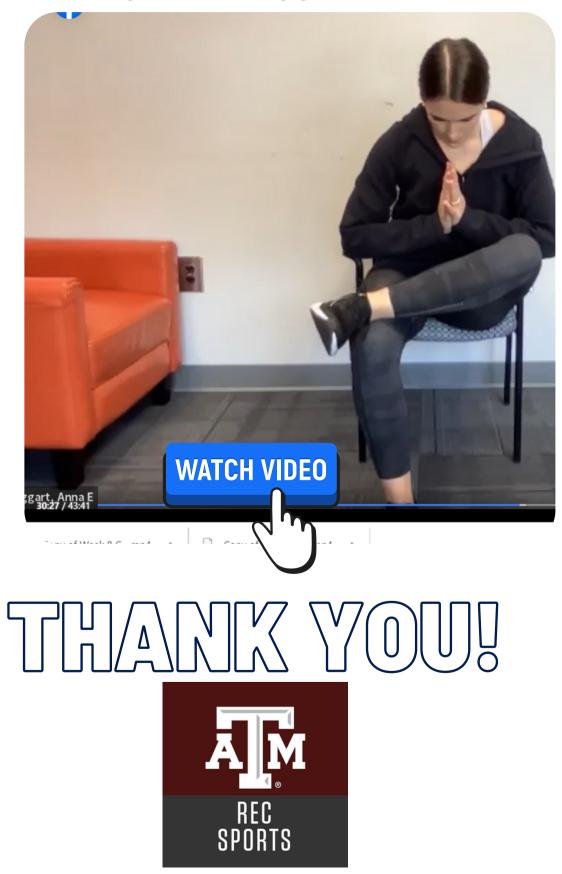

### **Final Virtual Workout Highlights** On April 6, 2022 a chair yoga practice was instructed by Anna Taggart Minaham

### **Final Workout Highlights** Thank you for attending!

- Tina Yount
- Rosa Guel
- Cindy Myles
- Amanda Reynolds
- LD Reed
- Nickie Boutte
- Eva Magallan
- Chersty Harper
- Cheryl Landry
- Julian Torres
- Karen Minahan
- Vickie Winston
- Jasmine Nellums
- Leah Smith
- Dorothy Rainwater
- Cee Pratt
- Andrea Sesock
- Dorothy Rainwater
- Cee Pratt
- Andrea Sesock

### TO OUR HOST and SPONSOR

texas A&M GRILIFE

EXTENSION

Leah Smith-Yoga mat Dorothy Rainwater-Yoga mat Cee Pratt-WAT 25 shirt Andrea Sesock-WAT 25 shirt

Congratulations

Yoga mats provided by Texas A&M University Rec Sports Walk Across Texas T-shirt provided by Texas A&M AgriLife Health Promotions