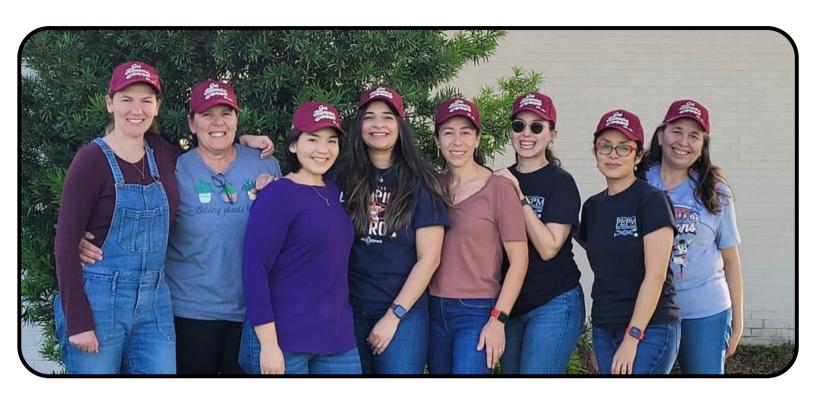

### TEAM SPOTLIGHT

## Hats off to the Gel Runners

Meet the Gel Runners! This year, they had hats made with our team's name for both motivation and sun protection during their daily stroll. During our breaks at work, whenever possible, they like to take 15 min walks or to do some indoor movement exercises to keep adding to their daily mileage goal.

Starting from the left: Kinnie Laughlin, Denise Rossi, Michelle Dominguez, Victoria Garza, Carmen Padilla, Victoria Mora, Sonia Irigoyen, and Nora Gracia