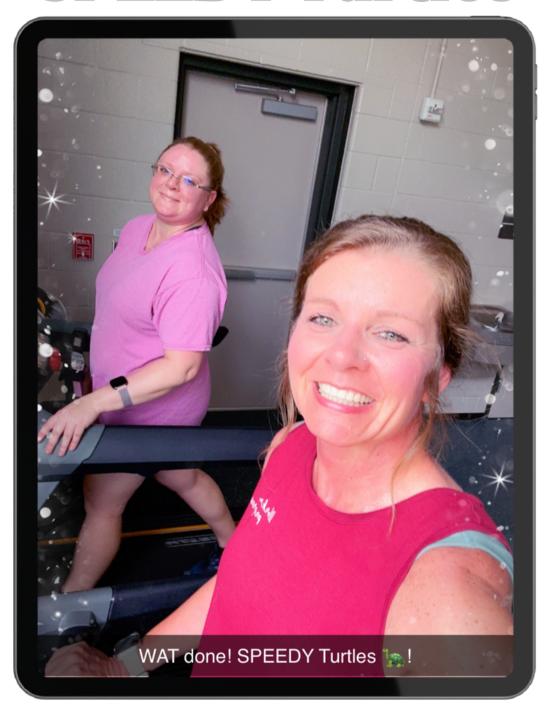

# TEAM SPOTLIGHT SPEEDY Turtles

Meet two of the SPEEDY Turtles team members – Londa Zavodny and Shelbi Weaver of Texas A&M Engineering Extension Service Institute for Law Enforcement and Protective Services Excellence. Way to go Speedy Turtles!