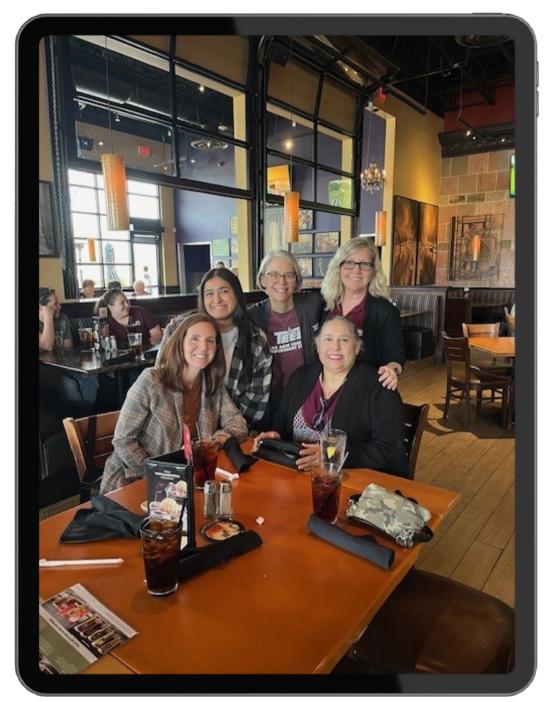

# TEAM SPOTLIGHT Team Godzilla

Team Godzilla members Minnie Russell, Stephanie Klock, Julio Torres are taking advantage of virtual workouts.